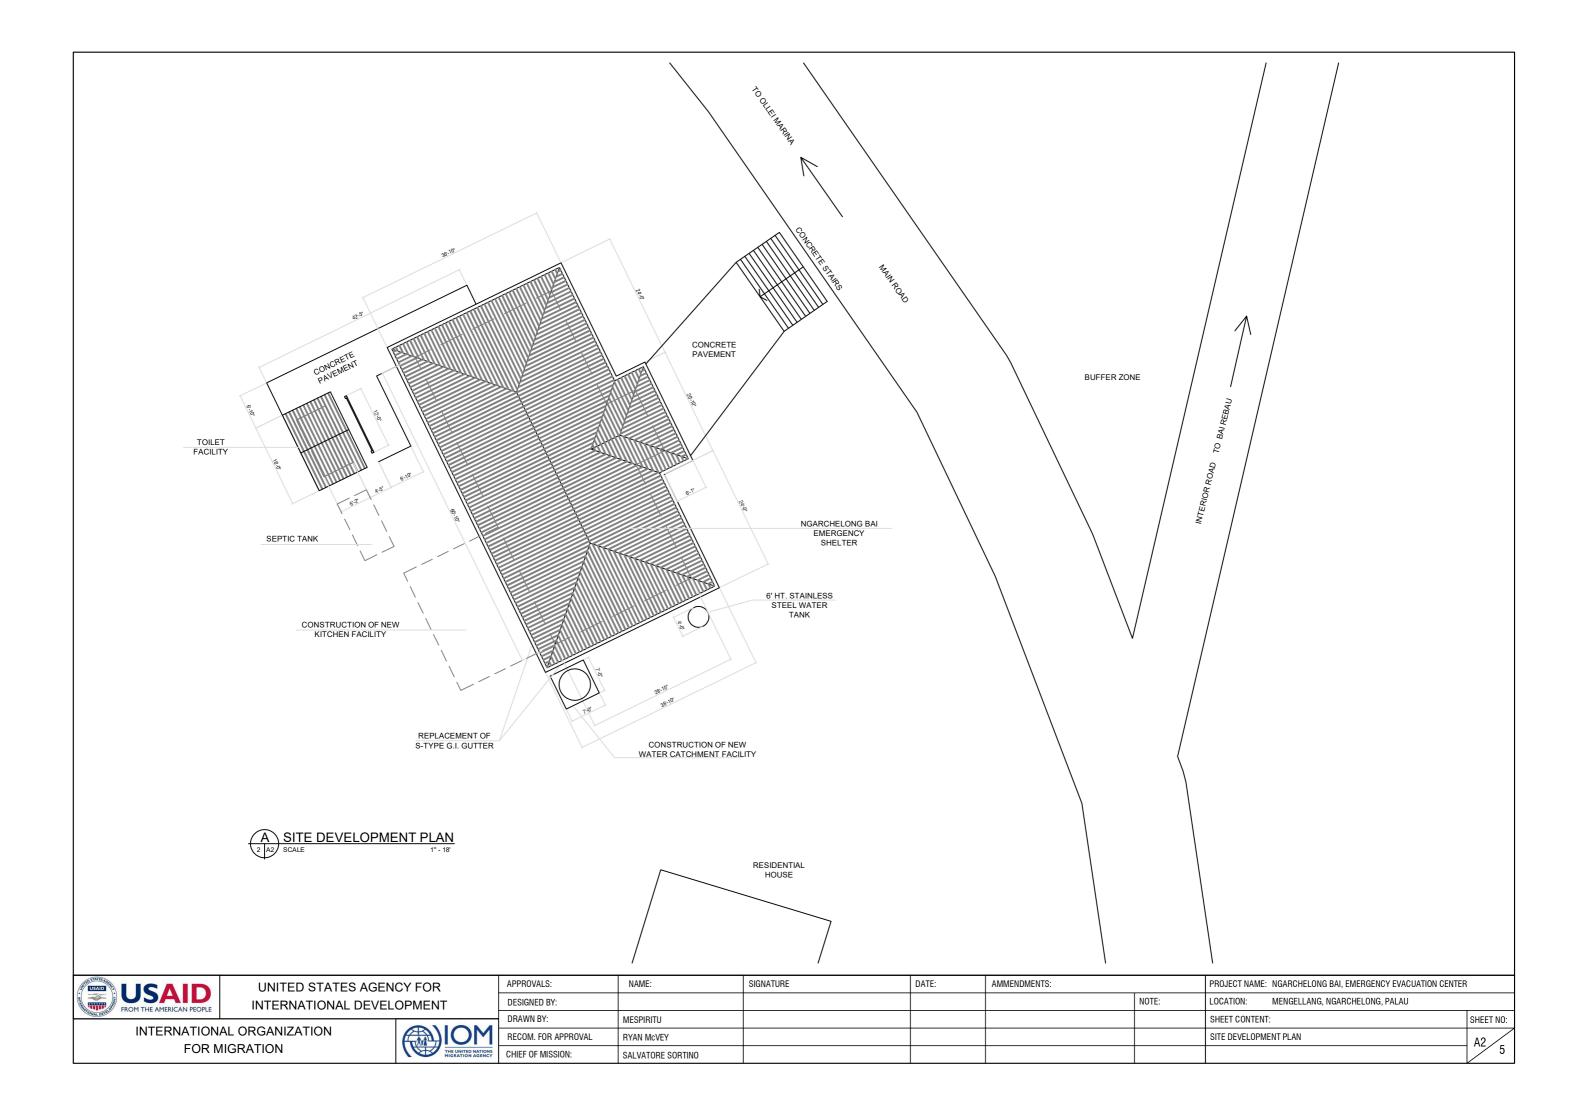

## Palau EPER Project - Emergency Evacuation Shelter Improvements:

| TABLE OF CONTENTS |                               |           |  |  |  |
|-------------------|-------------------------------|-----------|--|--|--|
| ITEM              | DESCRIPTION                   | SHEET NO. |  |  |  |
| 1                 | SITE LOCATION MAP             | A-1       |  |  |  |
| 2                 | SITE DEVELOPMENT PLAN         | A-2       |  |  |  |
| 3                 | FLOOR PLAN                    | A-3       |  |  |  |
| 4                 | ELEVATIONS                    | A-4       |  |  |  |
| 5                 | WATER CATCHMENT SYSTEM DETAIL | A-5       |  |  |  |
|                   |                               |           |  |  |  |
|                   |                               |           |  |  |  |
|                   |                               |           |  |  |  |
|                   |                               |           |  |  |  |