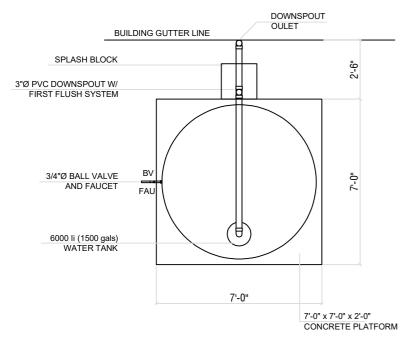

INTERNATIONAL ORGANIZATION FOR MIGRATION

UNITED STATES AGENCY FOR INTERNATIONAL DEVELOPMENT

DE DR RE

|       | APPROVALS:          | NAME:             | SIGNATURE | DATE: | AMMENDMENTS: |       | PROJECT NAME: NGARCHELONG BAI, EMERGENCY EVACUATION CENTER | R         |
|-------|---------------------|-------------------|-----------|-------|--------------|-------|------------------------------------------------------------|-----------|
|       | DESIGNED BY:        |                   |           |       |              | NOTE: | LOCATION: MENGELLANG, NGARCHELONG, PALAU                   |           |
| 4     | DRAWN BY:           | MESPIRITU         |           |       |              |       | SHEET CONTENT:                                             | SHEET NO: |
|       | RECOM. FOR APPROVAL | RYAN McVEY        |           |       |              |       | WATER CATCHMENT SYSTEM                                     | A5 /      |
| TIONS | CHIEF OF MISSION:   | SALVATORE SORTINO |           |       |              |       | DETAILS                                                    | 5         |