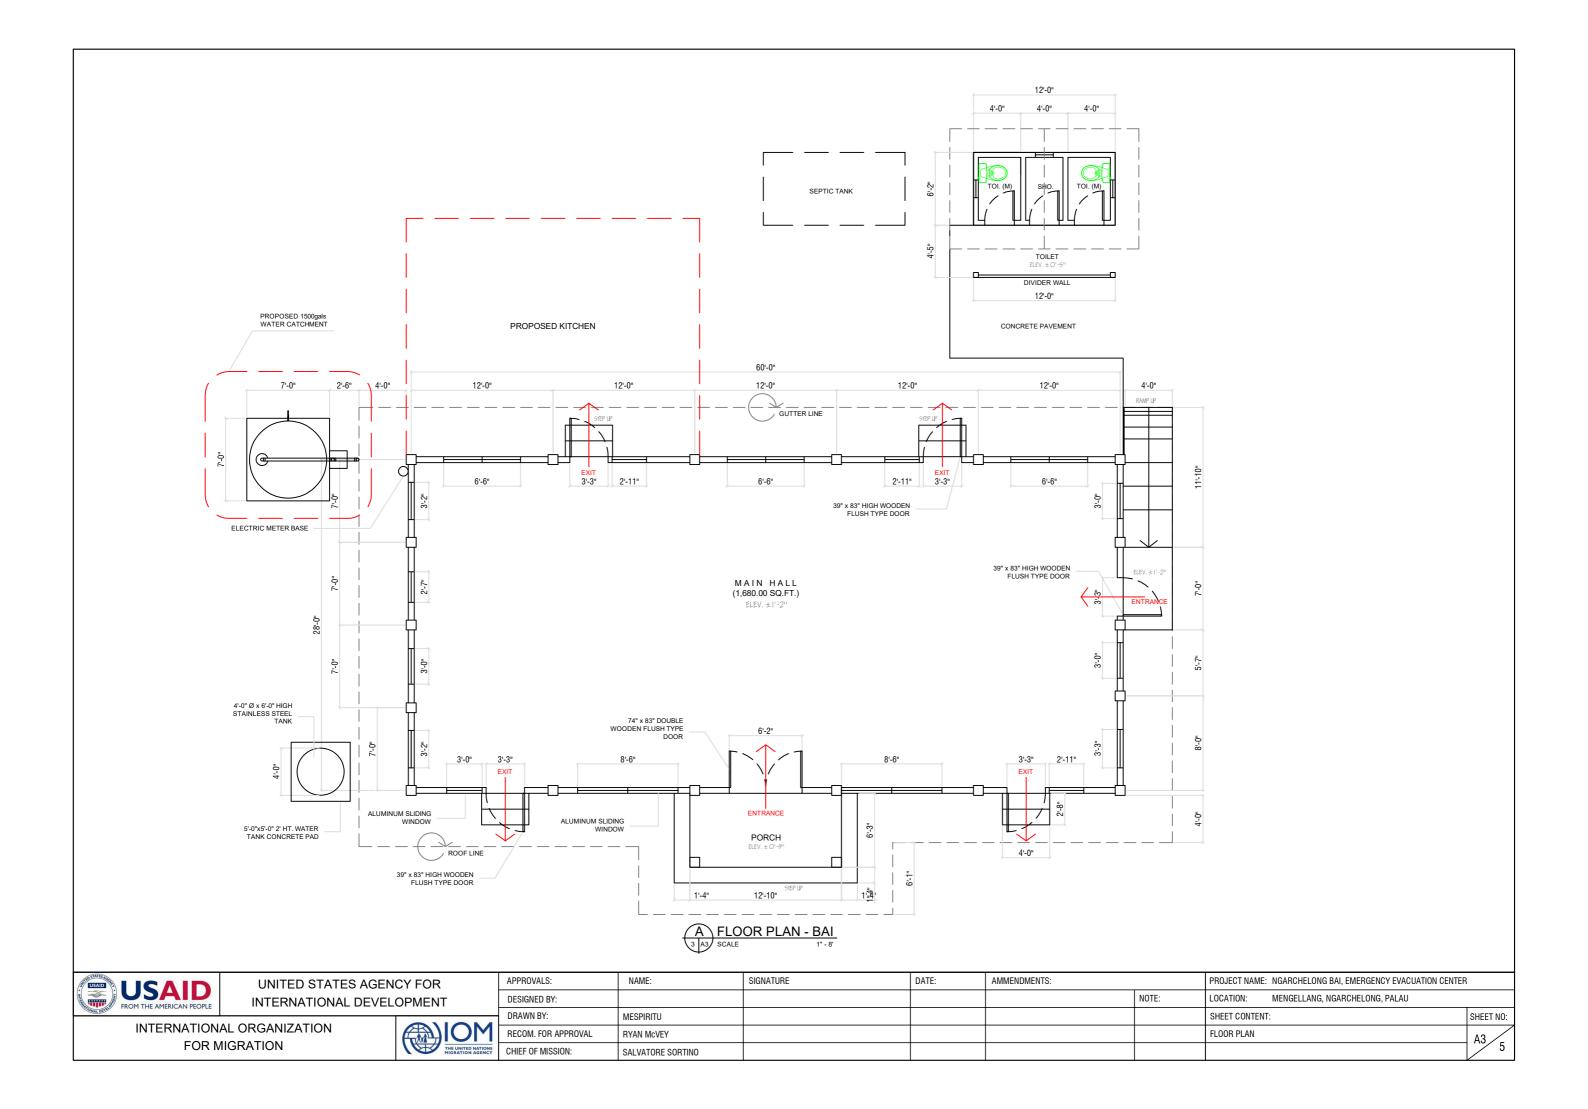

## Palau EPER Project - Emergency Evacuation Shelter Improvements:

| TABLE OF CONTENTS |                               |           |  |  |  |
|-------------------|-------------------------------|-----------|--|--|--|
| ITEM              | DESCRIPTION                   | SHEET NO. |  |  |  |
| 1                 | SITE LOCATION MAP             | A-1       |  |  |  |
| 2                 | SITE DEVELOPMENT PLAN         | A-2       |  |  |  |
| 3                 | FLOOR PLAN                    | A-3       |  |  |  |
| 4                 | ELEVATIONS                    | A-4       |  |  |  |
| 5                 | WATER CATCHMENT SYSTEM DETAIL | A-5       |  |  |  |
|                   |                               |           |  |  |  |
|                   |                               |           |  |  |  |
|                   |                               |           |  |  |  |
|                   |                               |           |  |  |  |

INTERNATIONAL ORGANIZATION FOR MIGRATION

| FLOOR MEASUREMENTS     |                 |               |  |  |  |  |
|------------------------|-----------------|---------------|--|--|--|--|
| MENGELLANG BAI         | 1,752.00 SQ.FT. |               |  |  |  |  |
| ROOM                   | APPROX. AREA    | NO. OF PERSON |  |  |  |  |
| PORCH                  | 72.00 SQ.FT.    |               |  |  |  |  |
| MAIN HALL              | 1,680.00 SQ.FT. | 42 PERSONS    |  |  |  |  |
| TOILET FACILITY        | 72.00 SQ.FT.    |               |  |  |  |  |
| WATER CATCHMENT SYSTEM | 49.00 SQ.FT.    |               |  |  |  |  |
| TOTAL NUMBE            | 42 PERSONS      |               |  |  |  |  |

The 40 sqft space per person is above the suggested 37.7 sqft of covered living space per person for an expected three-day stay as highlighted under Standard 3 "Living Space" of The Sphere Handbook), government and IOM partners determined that the Community Center should accommodate persons for only a period of 24 – 48 hours during a typhoon.