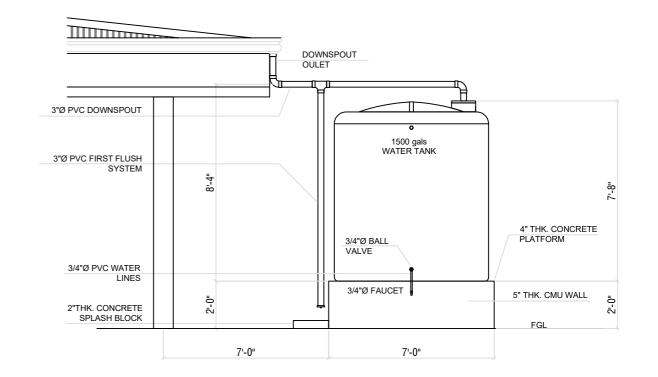

INTERNATIONAL ORGANIZATION FOR MIGRATION

UNITED STATES AGENCY FOR INTERNATIONAL DEVELOPMENT

DE DR RE

|       | APPROVALS:          | NAME:             | SIGNATURE | DATE: | AMMENDMENTS: |       | PROJECT NAME: NGARCHELONG BAI, EMERGENCY EVACUATION CENTER | R         |
|-------|---------------------|-------------------|-----------|-------|--------------|-------|------------------------------------------------------------|-----------|
|       | DESIGNED BY:        |                   |           |       |              | NOTE: | LOCATION: MENGELLANG, NGARCHELONG, PALAU                   |           |
| 4     | DRAWN BY:           | MESPIRITU         |           |       |              |       | SHEET CONTENT:                                             | SHEET NO: |
|       | RECOM. FOR APPROVAL | RYAN McVEY        |           |       |              |       | WATER CATCHMENT SYSTEM                                     | A5 /      |
| TIONS | CHIEF OF MISSION:   | SALVATORE SORTINO |           |       |              |       | DETAILS                                                    | 5         |