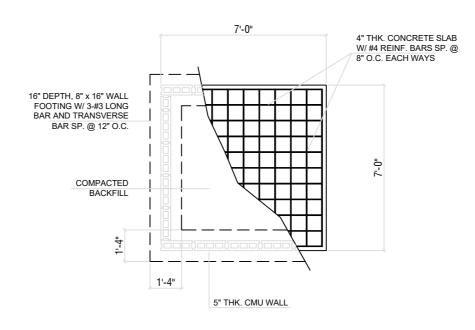

INTERNATIONAL ORGANIZATION FOR MIGRATION

UNITED STATES AGENCY FOR INTERNATIONAL DEVELOPMENT

DE DR RE

|       | APPROVALS:          | NAME:             | SIGNATURE | DATE: | AMMENDMENTS: |       | PROJECT NAME: NGARCHELONG BAI, EMERGENCY EVACUATION CENTER | R         |
|-------|---------------------|-------------------|-----------|-------|--------------|-------|------------------------------------------------------------|-----------|
|       | DESIGNED BY:        |                   |           |       |              | NOTE: | LOCATION: MENGELLANG, NGARCHELONG, PALAU                   |           |
| 4     | DRAWN BY:           | MESPIRITU         |           |       |              |       | SHEET CONTENT:                                             | SHEET NO: |
|       | RECOM. FOR APPROVAL | RYAN McVEY        |           |       |              |       | WATER CATCHMENT SYSTEM                                     | A5 /      |
| TIONS | CHIEF OF MISSION:   | SALVATORE SORTINO |           |       |              |       | DETAILS                                                    | 5         |