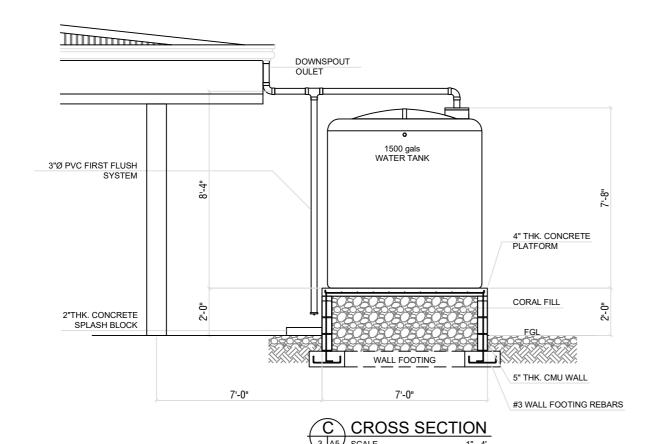

INTERNATIONAL ORGANIZATION FOR MIGRATION

UNITED STATES AGENCY FOR INTERNATIONAL DEVELOPMENT

DE DR RE

|       | APPROVALS:          | NAME:             | SIGNATURE | DATE: | AMMENDMENTS: |       | PROJECT NAME: NGARCHELONG BAI, EMERGENCY EVACUATION CENTER | R         |
|-------|---------------------|-------------------|-----------|-------|--------------|-------|------------------------------------------------------------|-----------|
|       | DESIGNED BY:        |                   |           |       |              | NOTE: | LOCATION: MENGELLANG, NGARCHELONG, PALAU                   |           |
| 4     | DRAWN BY:           | MESPIRITU         |           |       |              |       | SHEET CONTENT:                                             | SHEET NO: |
|       | RECOM. FOR APPROVAL | RYAN McVEY        |           |       |              |       | WATER CATCHMENT SYSTEM                                     | A5 /      |
| TIONS | CHIEF OF MISSION:   | SALVATORE SORTINO |           |       |              |       | DETAILS                                                    | 5         |