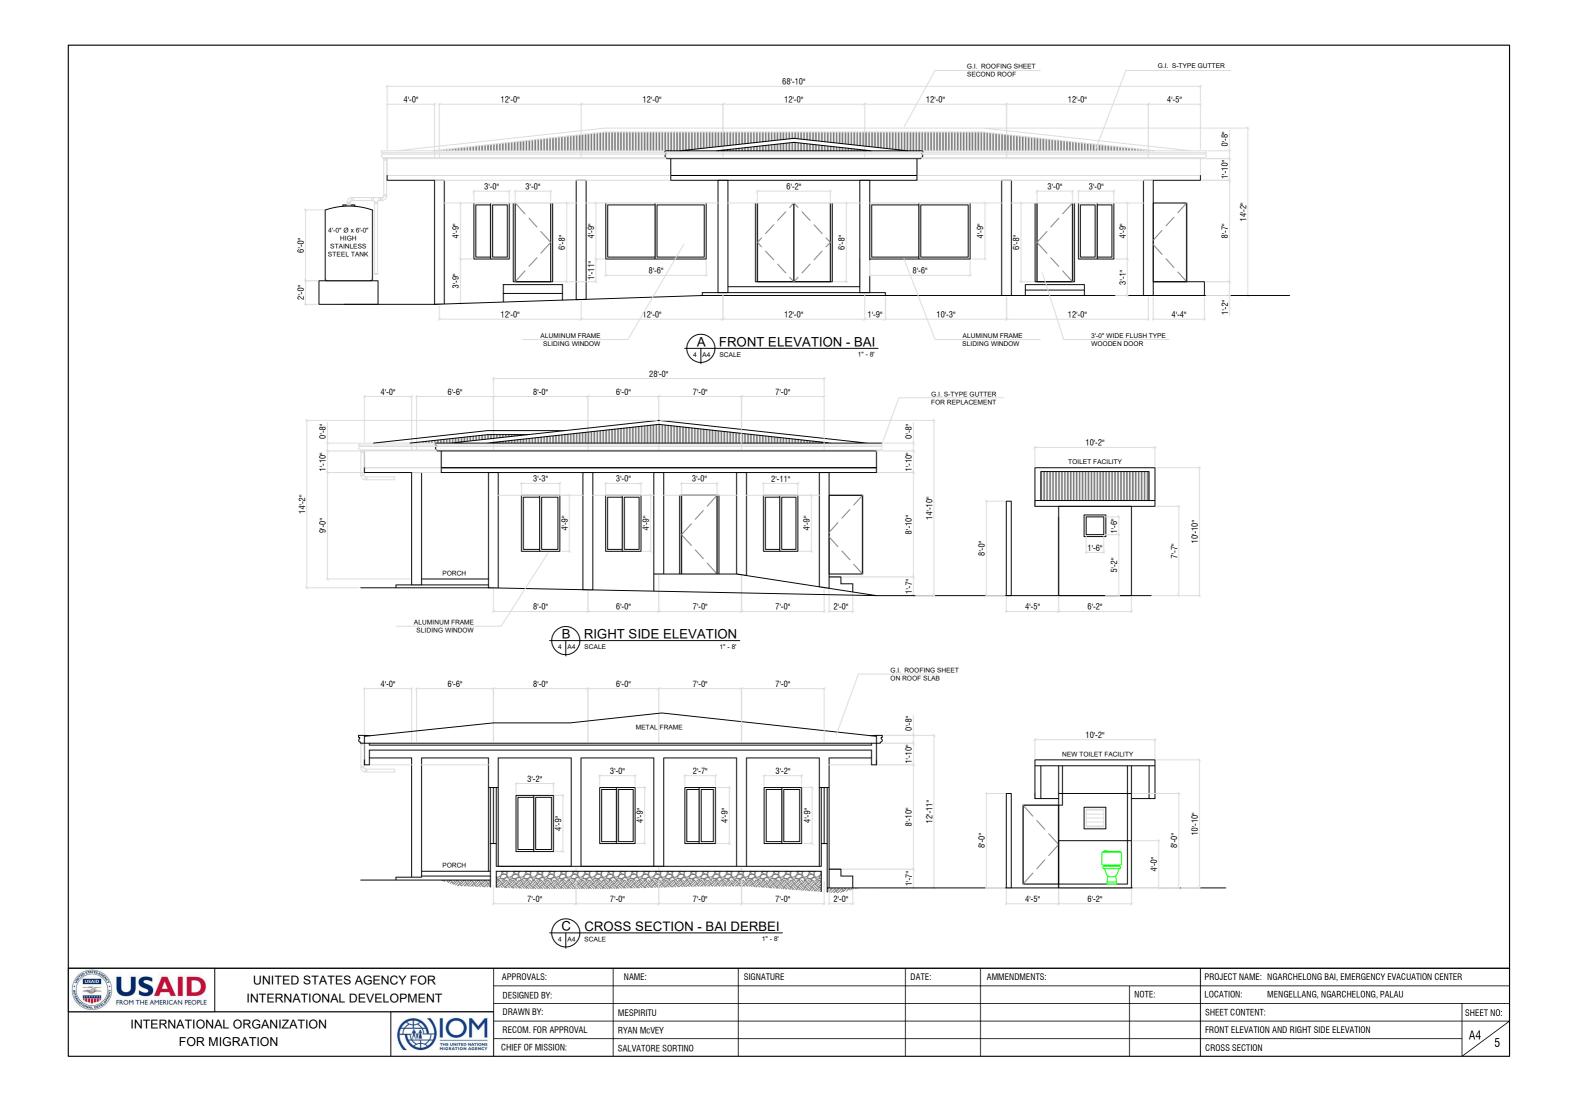

## Palau EPER Project - Emergency Evacuation Shelter Improvements:

| TABLE OF CONTENTS |                               |           |  |  |  |
|-------------------|-------------------------------|-----------|--|--|--|
| ITEM              | DESCRIPTION                   | SHEET NO. |  |  |  |
| 1                 | SITE LOCATION MAP             | A-1       |  |  |  |
| 2                 | SITE DEVELOPMENT PLAN         | A-2       |  |  |  |
| 3                 | FLOOR PLAN                    | A-3       |  |  |  |
| 4                 | ELEVATIONS                    | A-4       |  |  |  |
| 5                 | WATER CATCHMENT SYSTEM DETAIL | A-5       |  |  |  |
|                   |                               |           |  |  |  |
|                   |                               |           |  |  |  |
|                   |                               |           |  |  |  |
|                   |                               |           |  |  |  |