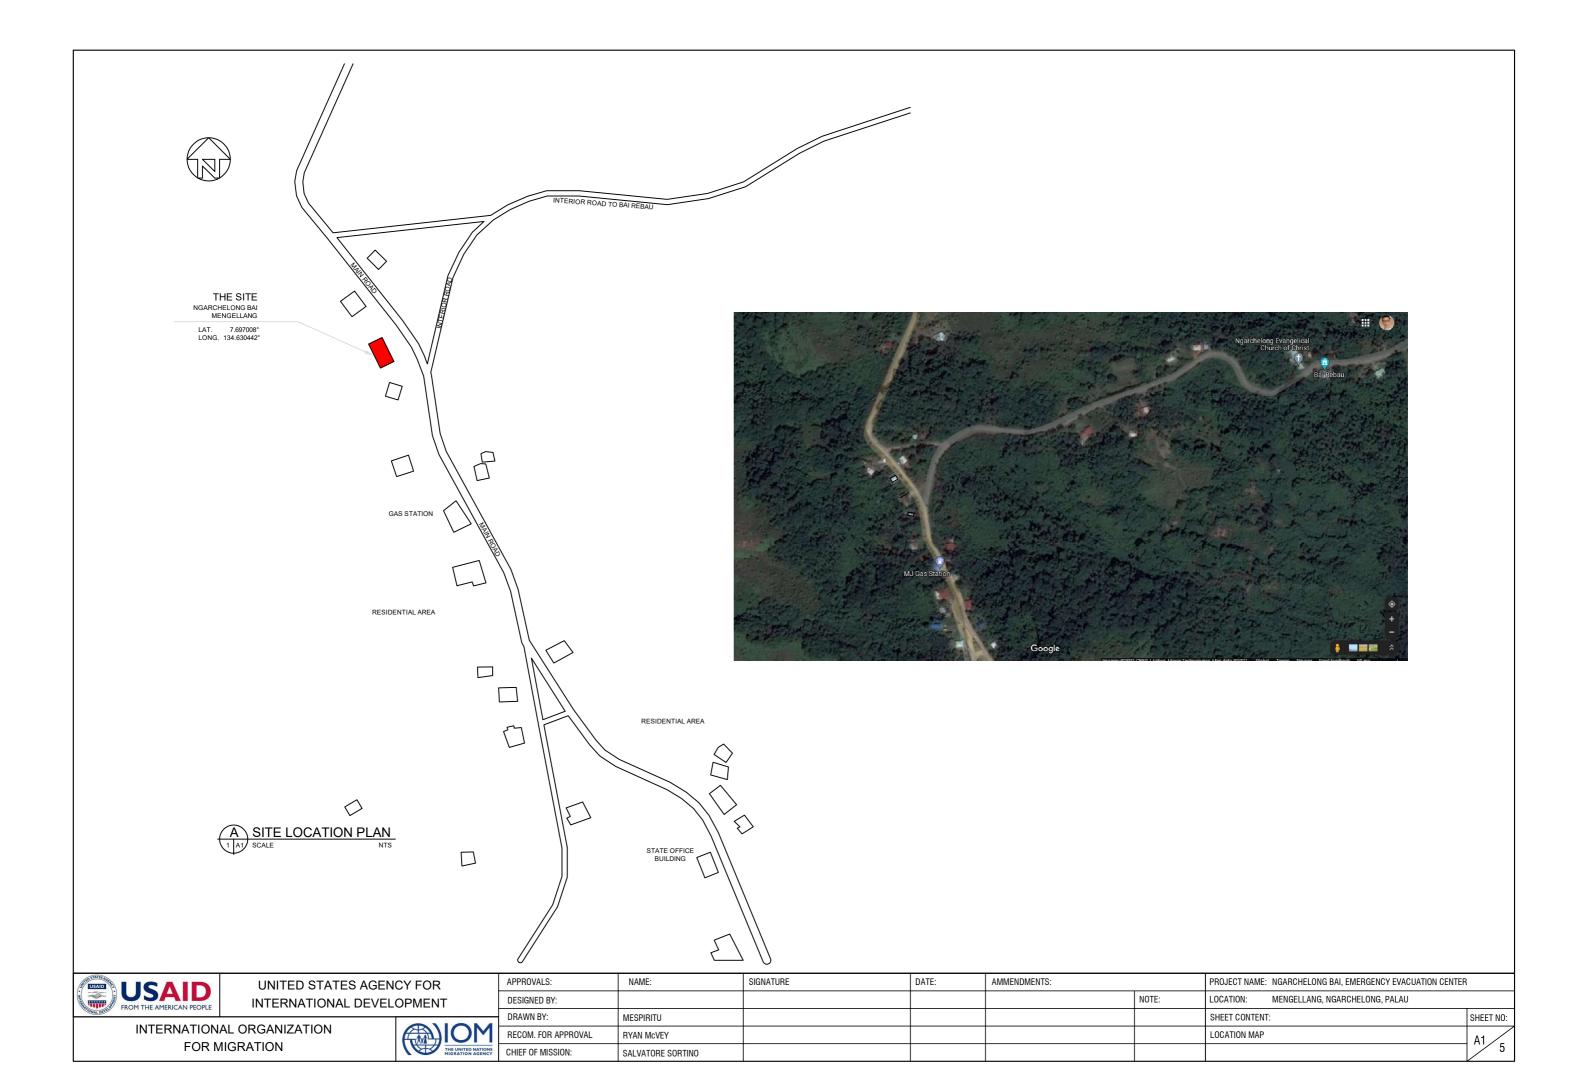

## Palau EPER Project - Emergency Evacuation Shelter Improvements:

| TABLE OF CONTENTS |                               |           |  |  |  |
|-------------------|-------------------------------|-----------|--|--|--|
| ITEM              | DESCRIPTION                   | SHEET NO. |  |  |  |
| 1                 | SITE LOCATION MAP             | A-1       |  |  |  |
| 2                 | SITE DEVELOPMENT PLAN         | A-2       |  |  |  |
| 3                 | FLOOR PLAN                    | A-3       |  |  |  |
| 4                 | ELEVATIONS                    | A-4       |  |  |  |
| 5                 | WATER CATCHMENT SYSTEM DETAIL | A-5       |  |  |  |
|                   |                               |           |  |  |  |
|                   |                               |           |  |  |  |
|                   |                               |           |  |  |  |
|                   |                               |           |  |  |  |